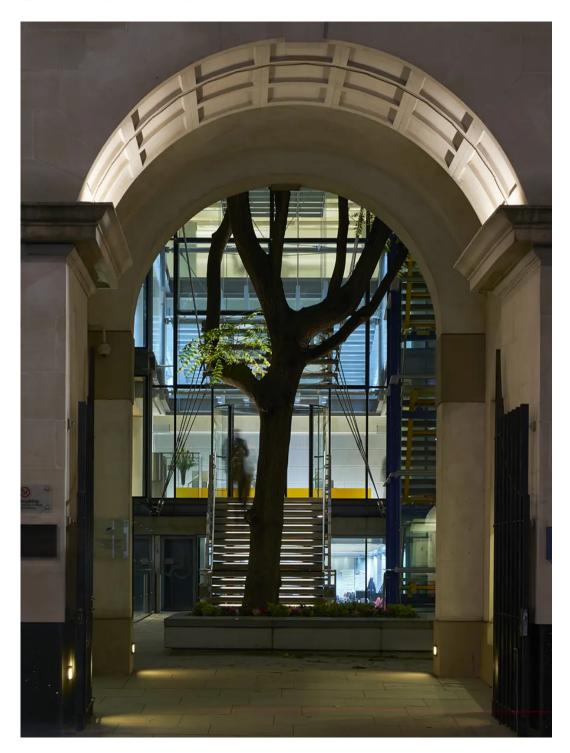

Invited to light the exterior entrance, courtyard and main reception, we composed a warm and welcoming scheme, the centrepiece of which is an installation of beautifully integrated bespoke pendants in the lobby atrium. ARCHITECTS
Fletcher Priest
Architects