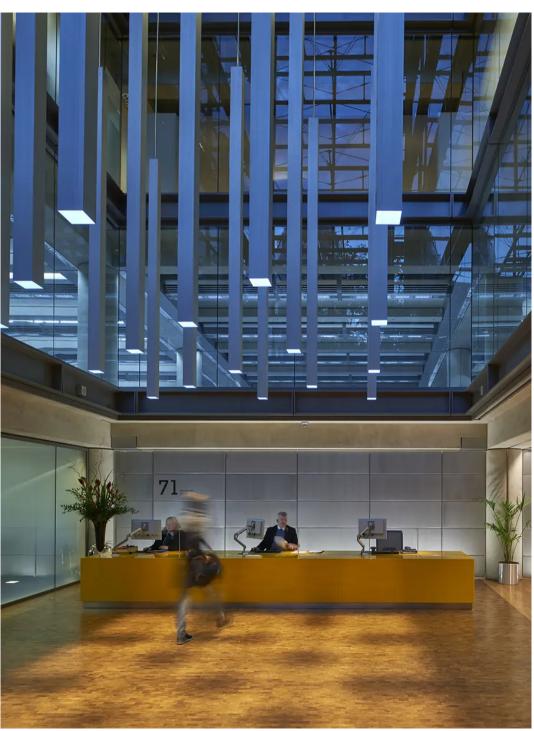

Invited to light the exterior entrance, courtyard and main reception, we composed a warm and welcoming scheme, the centrepiece of which is an installation of beautifully integrated bespoke pendants in the lobby atrium. ARCHITECTS
Fletcher Priest
Architects