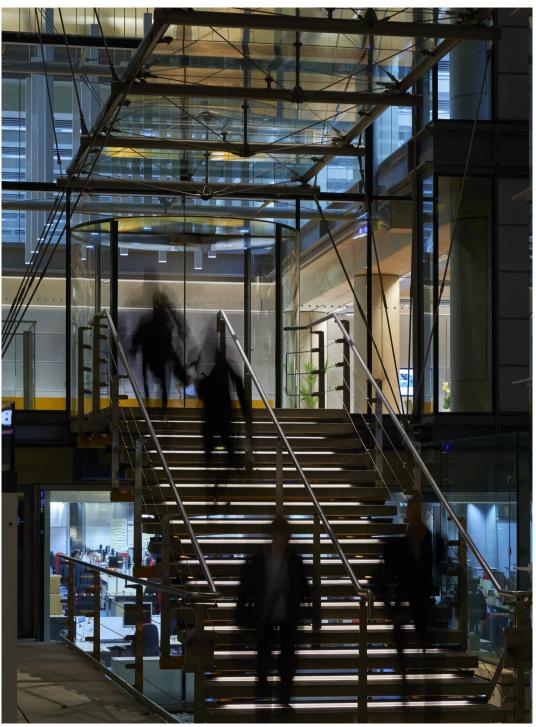

Invited to light the exterior entrance, courtyard and main reception, we composed a warm and welcoming scheme, the centrepiece of which is an installation of beautifully integrated bespoke pendants in the lobby atrium. ARCHITECTS
Fletcher Priest
Architects