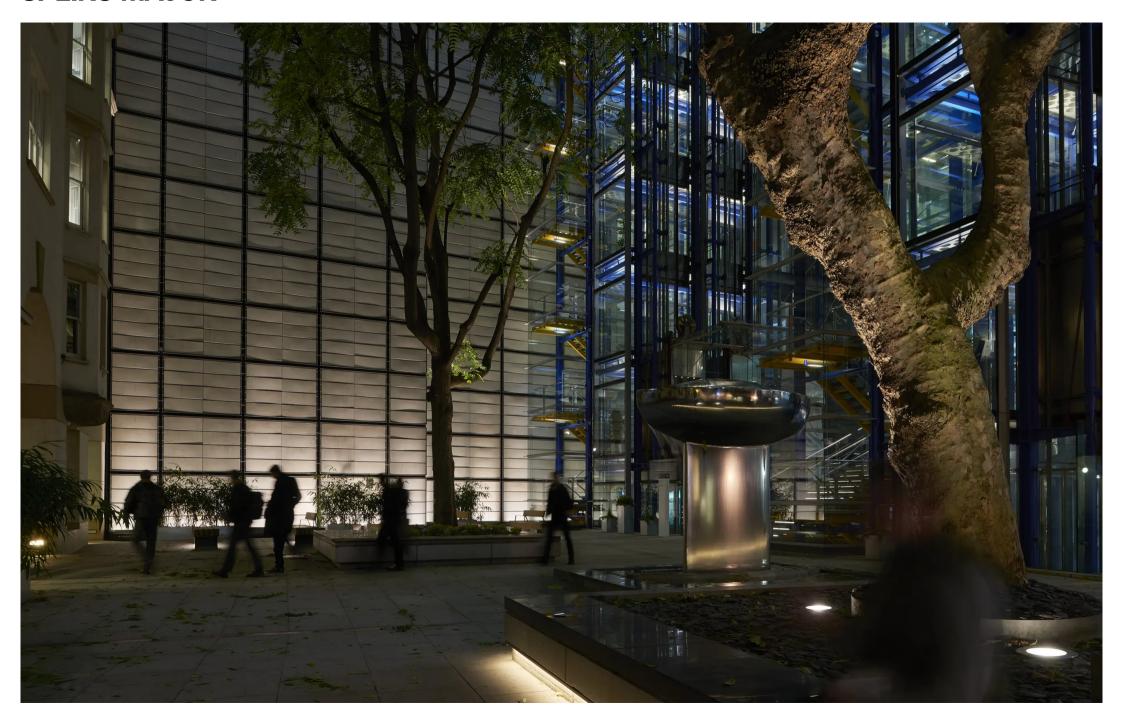

Invited to light the exterior entrance, courtyard and main reception, we composed a warm and welcoming scheme, the centrepiece of which is an installation of beautifully integrated bespoke pendants in the lobby atrium. ARCHITECTS
Fletcher Priest
Architects